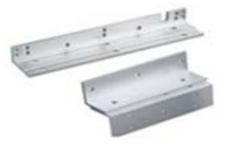

## AVAILABLE MODEL

DS-K4H188-LZ LZ-Bracket of Magnetic Lock

## **MAIN FEATURES**

- Adopts aldural material
- Hard anodizing electroplating operated
- L-bracket is used for fixing the lock body;
  Z-bracket is used for fixing the armature plate
- Suitable for wooden door, and metal door

## SPECIFICATION

| Model                       | DS-K4H188-LZ                 |
|-----------------------------|------------------------------|
| L-bracket Dimension (L×W×H) | 170×27×40.5mm (6.7×1.1×1.6") |
| Z-bracket Dimension (L×W×H) | 139×44×100mm (5.5×1.7×3.9")  |
| Suitable Door               | Wooden Door, and Metal Door  |
| Shell Performance           | Hard Anodizing Electroplated |
| Weight                      | 0.56kg                       |