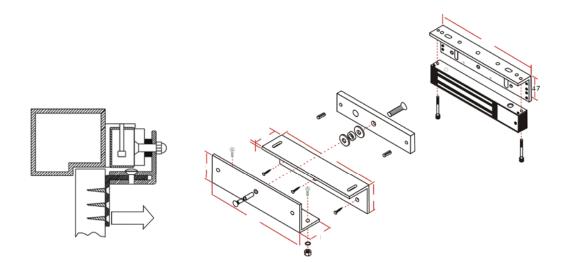

## INSTALLATION

- 1 . For in-swing door, install the lock body inside and then need to install the ZL bracket at the same time
- 2 . Discharge the mounting plate from lock body.
- Fix the L bracket on the door frame and then fix the lock body on the L bracket.
- $\boldsymbol{3}$  . Assemble the Z bracket and then fix it on the door frame
- 4 Fix the armature plate on the Z bracket